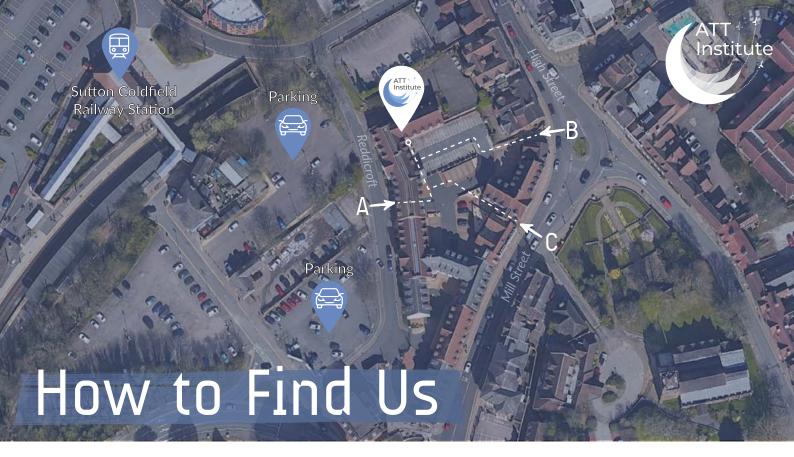

Our office is located inside Emmanuel Court. There are several entrances to Emmanuel Court, marked on the map above and shown in the corresponding images below.

If you are arriving by train, or parking in the in the Reddicroft Upper & Lower Car Parks indicated on the map, **entrance A** will be your closest. From Sutton Coldfield Train Station, leave via the main entrance, turn right onto Station Road and immediately right again onto Reddicroft. Continue walking until you reach the archway labelled Emmanuel Court as shown in image A below.

## Via Reddicroft

Walk through the archway labelled 'Emmanuel Court'. Before reaching the ramp, proceed up the covered stairway to your immediate left. Continue straight ahead along the narrow walkway to Unit 4.

## Via High Street

Walk through the gate and up the ramp to the car park on the right. Ahead of you on the right, in the corner of the courtyard, you will see the black door marked with the number 4.

## Via Mill Street

Walk through the gate and into the Emmanuel Court car park. Ahead of you on your left is a covered stairway. Walk up these steps and continue straight ahead along the narrow walkway to Unit 4.