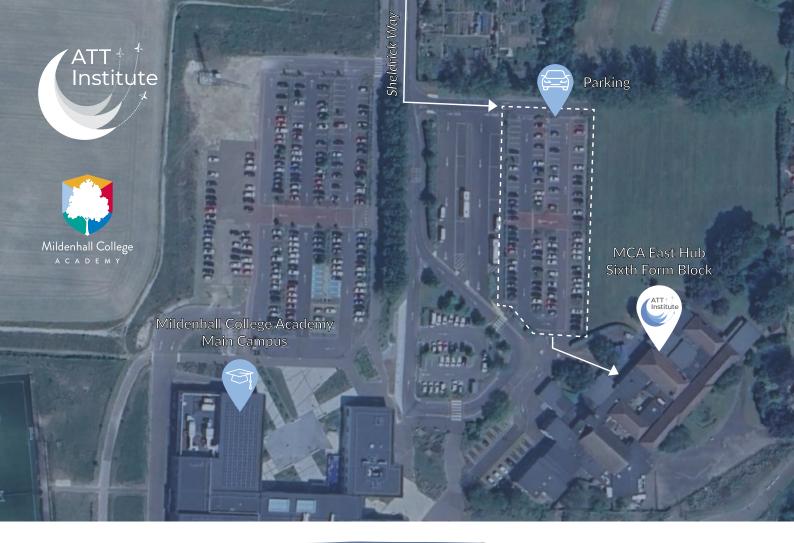

## By Car

MCA is situated on Sheldrick Way. Take the first left into the visitor car park, indicated by the dashed-line box on the map above, where you can park for free during your visit. Our hub is in the sixth form block located just at the end of this car park.

Our ATTI Hub at Mildenhall College Academy is not located inside the main school building. We are within the sixth form block to the side of the academy. Look for a red-brick building signposted as MCA6 Sixth Form Centre.

## ATTI East Hub

MCA6 Sixth Form Centre The Hub, Sheldrick Way, Mildenhall, Suffolk, IP28 7JX